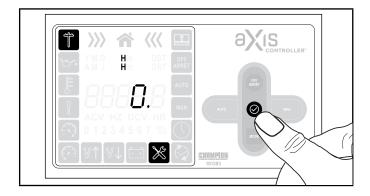

1. Locate the aXis CONTROLLER.

2. Press OFF to take the generator off standby allowing you to enter setting mode.

3. Press and hold for five (5) seconds to enter setting mode.

4. Cycle through until you reach maintenance hours (H) by pressing the button. Look for the maintenance icon to be highlighted, lower right. Example shows 0 hours left for maintenance. Time for reset the count down clock.

5. Press and hold AUTO button for approximately 5 seconds or until you see hour meter reset to 100. Release button.

6. You have now reset the maintenance hour meter to 100 hours and can press OFF to exit.