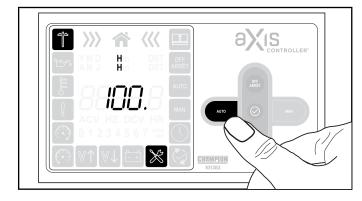

1. Locate the aXis CONTROLLER.

2. Press OFF to take the generator off standby allowing you to enter setting mode.

3. Press and hold for five (5) seconds to enter setting mode.

4. Cycle through until you reach maintenance hours (H) by pressing the button. Look for the maintenance icon to be highlighted, lower right. Example shows 0 hours left for maintenance. Time for reset the count down clock.

5. Press and hold AUTO button for approximately 5 seconds or until you see hour meter reset to 100. Release button.

6. You have now reset the maintenance hour meter to 100 hours and can press OFF to exit.