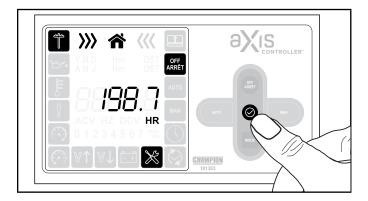

1. Locate the aXis CONTROLLER.

2. Press OFF to take the generator off standby allowing you to enter setting mode.

3. Press and hold for five (5) seconds to enter setting mode.

4. Cycle through until you reach maintenance hours (H) by pressing the button. Look for the maintenance icon to be highlighted, lower right. Example shows 0 hours left for maintenance. Time for reset the count down clock.