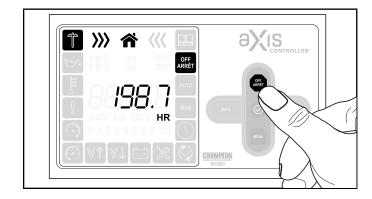

1. Locate the aXis CONTROLLER.

2. Press OFF to take the generator off standby allowing you to enter setting mode.

3. Press and hold for five (5) seconds to enter setting mode.

4. Cycle through until you reach maintenance hours (H) by pressing the button. Look for the maintenance icon to be highlighted, lower right. Example shows 0 hours left for maintenance. Time for reset the count down clock.