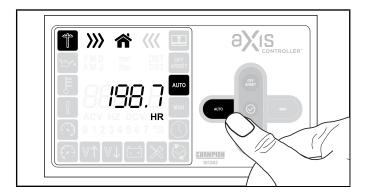

5. Press and hold AUTO button for approximately 5 seconds or until you see hour meter reset to 100. Release button.

6. You have now reset the maintenance hour meter to 100 hours and can press OFF to exit.

7. Press AUTO once and the system goes in standby mode.