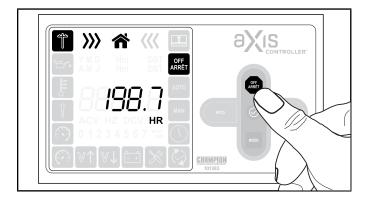

1. Locate the aXis CONTROLLER.

2. Press OFF to take the generator off standby allowing you to enter setting mode.

3. Press and hold for five (5) seconds to enter setting mode.

4. Cycle through until you reach maintenance hours (H) by pressing the button. Look for the maintenance icon to be highlighted, lower right. Example shows 0 hours left for maintenance. Time for reset the count down clock.